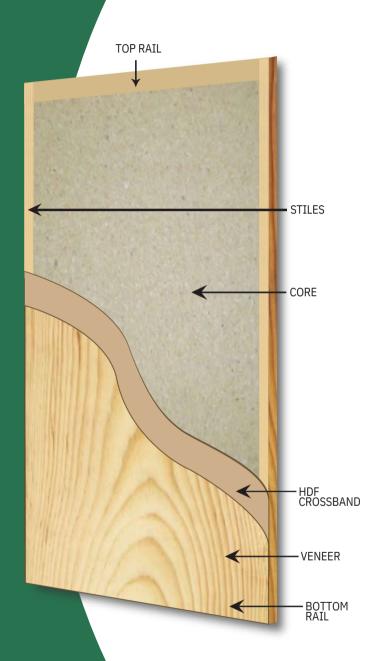

## **SPECIFICATIONS**

| Max Size:                                                                                                                                                       | Singles: 3'0'' x 8'0''                                                                                                                                                                                      |
|-----------------------------------------------------------------------------------------------------------------------------------------------------------------|-------------------------------------------------------------------------------------------------------------------------------------------------------------------------------------------------------------|
| Transoms:                                                                                                                                                       | Available. Contact Five Lakes for size restrictions.                                                                                                                                                        |
| Thickness:                                                                                                                                                      | 1-3/4", 1-3/8" & 2-1/4"                                                                                                                                                                                     |
| Core:                                                                                                                                                           | Particleboard which complies with ANSI A208.1<br>1-LD2 or 1-LD1.                                                                                                                                            |
| Veneers:                                                                                                                                                        | Rotary Natural Birch and Plain Sliced Red Oak                                                                                                                                                               |
| Stiles:                                                                                                                                                         | 1-1/4" min. (before trim) Structural Composite<br>Lumber (SCL) with compatible veneer band,<br>decorative laminate or compatible hardwood.                                                                  |
| Rails:                                                                                                                                                          | 2-1/4" min. (before trim) mill option hardwood or SCL.                                                                                                                                                      |
| Factory<br>Finish:                                                                                                                                              | UV Cured Acrylic Epoxy. Clear or stained. Fortress Door standard colors or custom color match available.                                                                                                    |
| Adhesives:                                                                                                                                                      | Door assembly – Type I<br>Veneers – Type II                                                                                                                                                                 |
| Lites*:                                                                                                                                                         | Metal vision frames open for 1/4" wired glass                                                                                                                                                               |
|                                                                                                                                                                 | or 3/16" Firelite NT glass. Max visible glass<br>1296 sq in; max width 36", max length 54"<br>Wood lip, wood flush or Metal Vision Panel.                                                                   |
| Blocking:                                                                                                                                                       | Top rail, bottom rail, stiles and special blocking                                                                                                                                                          |
| 0                                                                                                                                                               | can be specified to meet specialized hardware requirements.                                                                                                                                                 |
| Warranty:                                                                                                                                                       | Five Lakes doors are warranted for interior use<br>only. One year (standard), 2 year and 5 year are<br>repair, replace or refund only. Life of Installation<br>Warranty with additional benefits available. |
| Machining:                                                                                                                                                      | Prefitting, beveling, lock and hinge mortise and other hardware preps available.                                                                                                                            |
| Fire Rating:                                                                                                                                                    | Neutral (standard) and Positive Pressure<br>Category B** Intertek Testing Service/Warnock<br>Hersey International (ITS-WHI) 1-3/4" 20-minute<br>available.                                                  |
| Standards:                                                                                                                                                      | FPC-9 doors are economical quality alternative                                                                                                                                                              |
|                                                                                                                                                                 | to our 5-ply line.                                                                                                                                                                                          |
| *Minimum 5.5" from any edge of door including hardware cutouts, to meet labeling and<br>warranty requirements.<br>**Contact Fortress Door for size restrictions |                                                                                                                                                                                                             |